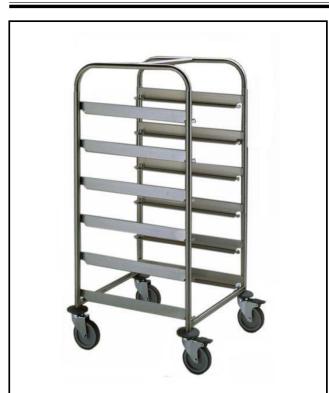

#### Item No.

Constructed in 304 AISI stainless steel. Framework in mm25 tubing, completely welded. The L-shaped runners, with an upturn at each end, can accommodate mm500x500 dishwashing baskets. The handle is an extension of the load-bearing frame. N. 4 swivelling castors, two with brakes, mm125 in diameter, fitted with plastic bumpers.

### **Main Features**

- Framework in 25 mm tubing, completely welded.
- L-shaped runners, with upturn at each end.
- Designed to transport 500x500 mm dishwashing baskets.
- Handle is an extention of the load-bearing frame.
- 4 pivoting Ø 125 mm wheels, 2 of which with brakes, fitted with plastic bumpers

### Construction

• Constructed entirely in 304 AISI stainless steel.