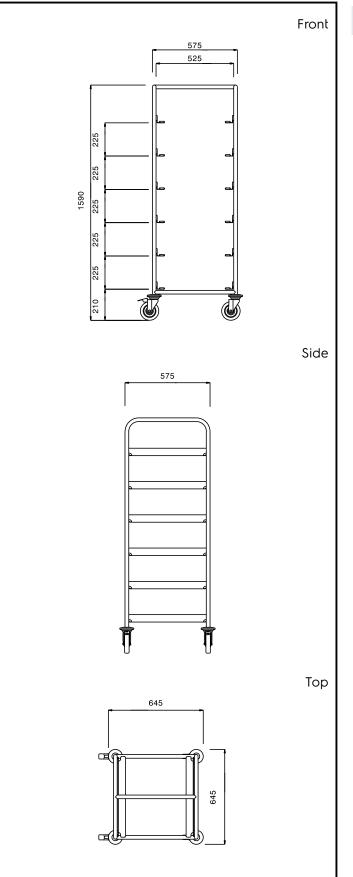

## Key Information:

| External dimensions, Width:  |             |
|------------------------------|-------------|
| 361242 (DRT6)                | 645 mm      |
| External dimensions, Depth:  | 645 mm      |
| External dimensions, Height: | 1590 mm     |
| Wheel material:              | Zinc plated |
| Wheel diameter:              | Ø 125       |
| Net weight:                  | 22 kg       |